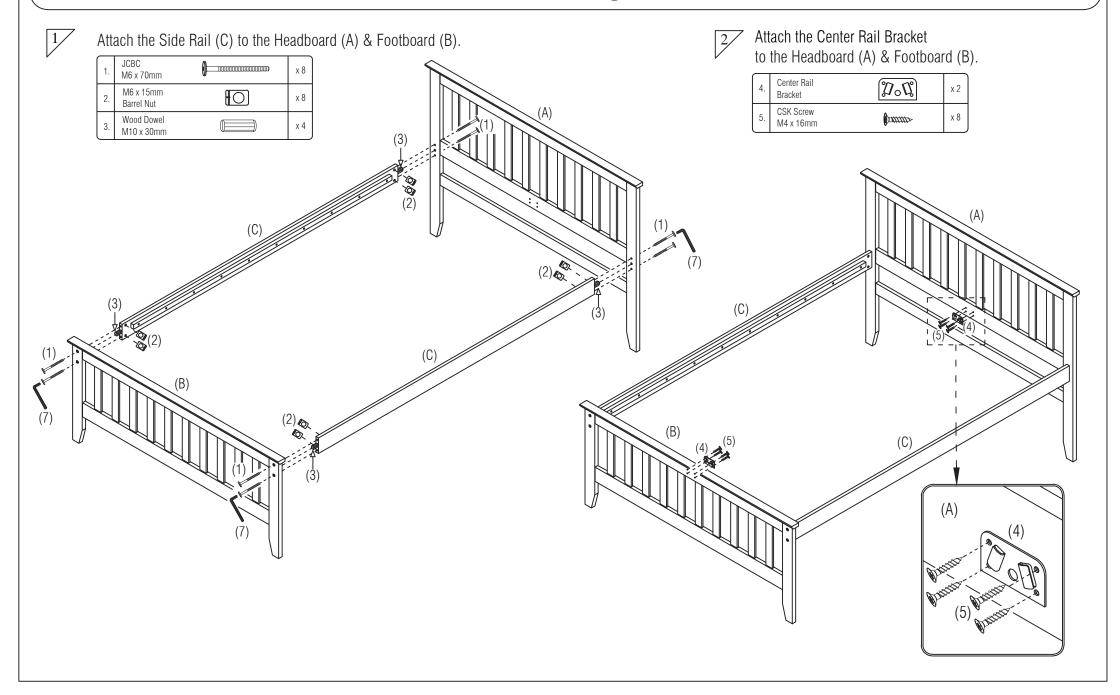

## Hardware List

| 1. | JCBC<br>M6 x 70mm        | <b></b>                           | x 8 |
|----|--------------------------|-----------------------------------|-----|
| 2. | M6 x 15mm<br>Barrel Nut  |                                   | x 8 |
| 3. | Wood Dowel<br>M10 x 30mm |                                   | x 4 |
| 4. | Center Rail<br>Bracket   | $[\mathcal{D}_{\circ}\mathbb{Q}]$ | x 2 |

| 5. | CSK<br>M4 x 16mm | <b>(</b> Dattitt> | x 8  |
|----|------------------|-------------------|------|
| 6. | CSK<br>M4 x 25mm | Dammum>           | x 26 |
| 7. | M4<br>Allen Key  |                   | x 1  |