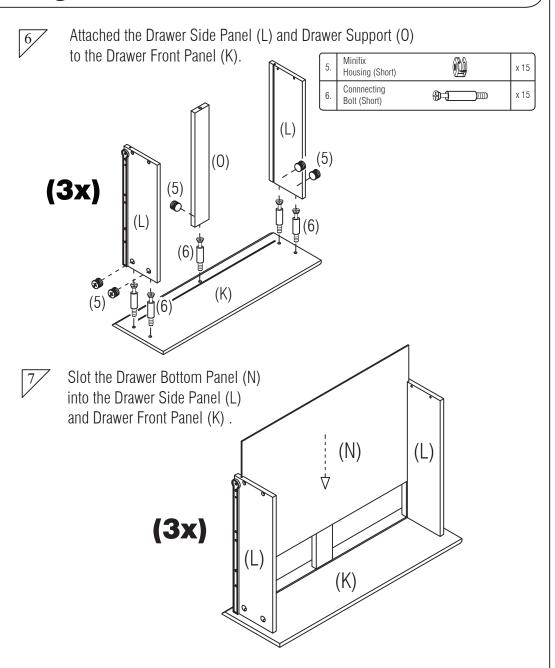

(H) Side Panel x 2

(J) Center Support x 1

(K) Drawer Front Panel x 3

(L) Drawer Side Panel x 6

(M) Drawer Back Panel x 3

(N) Drawer Bottom Panel x 3

(0) Drawer Support x 3

Part in Box 4

### Hardware List

| 1. | Caster                     | 40             | x 4  |
|----|----------------------------|----------------|------|
| 2. | CSK<br>M3.5 x 16mm         | <b>D</b> ummun | x 22 |
| 3. | JCBC<br>M6 x 35mm          | <u></u>        | x 16 |
| 4. | CSK<br>M4 x 25mm           | Dannanno-      | x 36 |
| 5. | Minifix<br>Housing (Short) |                | x 18 |
| 6. | Connecting<br>Bolt         | <b>9-1</b>     | x 18 |
| 7. | M4<br>Allen Key            |                | x 1  |