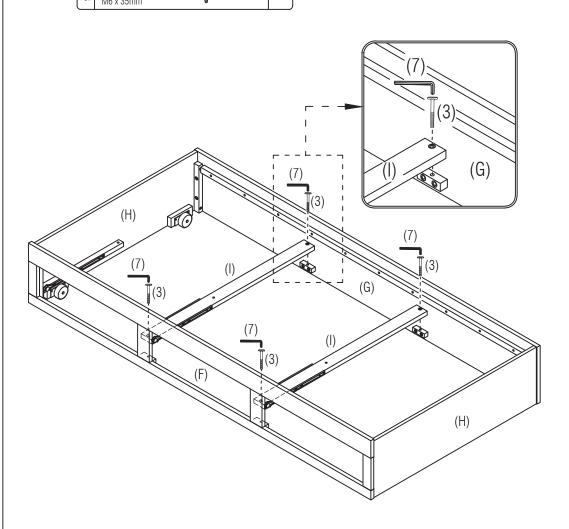

## **WARNING !!**

DO NOT FULLY TIGHTEN ALL BOLTS UNTIL ALL PARTS ARE IN PLACE. FAILURE TO FOLLOW THIS INSTRUCTION MAY CAUSE THE BOLTS TO BE MISALIGNED DURING THE ASSEMBLY.

Attached the Center Support (J) onto the Bottom Support Center (I) and Side Panel (H). Tighten the Bottom Support Center (I) and Side Panel (H) to the Front Panel (F) with CSK Screw.