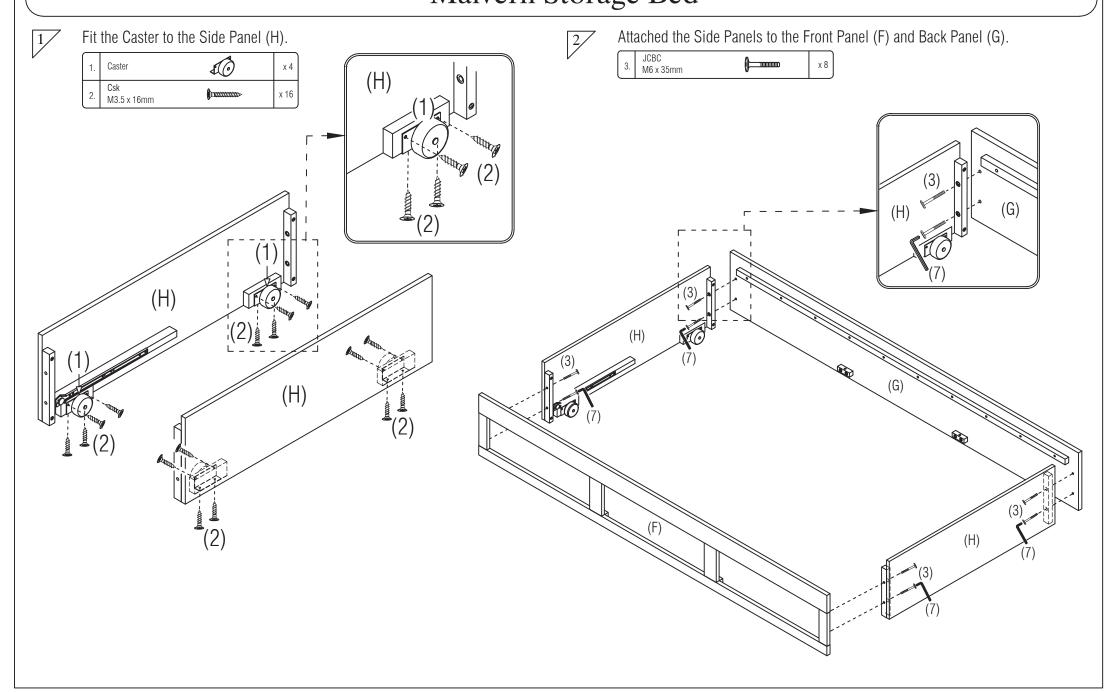

### Hardware List

| 1. | Caster                     | 40             | x 4  |
|----|----------------------------|----------------|------|
| 2. | CSK<br>M3.5 x 16mm         | <b>D</b> ummun | x 22 |
| 3. | JCBC<br>M6 x 35mm          | <u></u>        | x 16 |
| 4. | CSK<br>M4 x 25mm           | Dannanno-      | x 36 |
| 5. | Minifix<br>Housing (Short) |                | x 18 |
| 6. | Connecting<br>Bolt         | <b>9-1</b>     | x 18 |
| 7. | M4<br>Allen Key            |                | x 1  |

## **WARNING!!**

DO NOT FULLY TIGHTEN ALL BOLTS UNTIL ALL PARTS ARE IN PLACE. FAILURE TO FOLLOW THIS INSTRUCTION MAY CAUSE THE BOLTS TO BE MISALIGNED DURING THE ASSEMBLY.

(F) Front Panel x 1

(G) Back Panel x 1

(H) Side Panel x 2

(J) Center Support x 1

(K) Drawer Front Panel x 3

(L) Drawer Side Panel x 6

(M) Drawer Back Panel x 3

(N) Drawer Bottom Panel x 3

(0) Drawer Support x 3

Part in Box 4