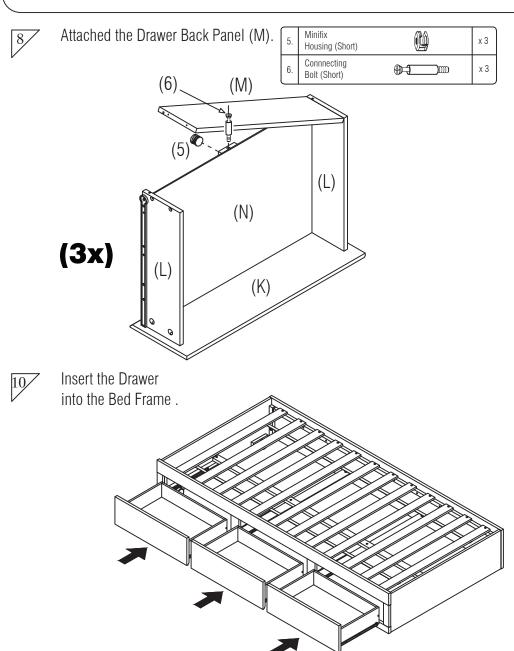

### Hardware List

| 1. | Caster                     | 40             | x 4  |
|----|----------------------------|----------------|------|
| 2. | CSK<br>M3.5 x 16mm         | <b>D</b> ummun | x 22 |
| 3. | JCBC<br>M6 x 35mm          | <u></u>        | x 16 |
| 4. | CSK<br>M4 x 25mm           | Dannanno-      | x 36 |
| 5. | Minifix<br>Housing (Short) |                | x 18 |
| 6. | Connecting<br>Bolt         | <b>9-1</b>     | x 18 |
| 7. | M4<br>Allen Key            |                | x 1  |