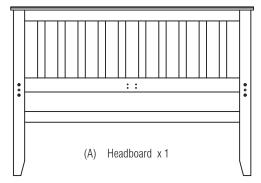

### Part in Box 1





### Part in Box 2









## Hardware List

| 1. | JCBC<br>M6 x 70mm        | <b></b>                           | x 8 |
|----|--------------------------|-----------------------------------|-----|
| 2. | M6 x 15mm<br>Barrel Nut  |                                   | x 8 |
| 3. | Wood Dowel<br>M10 x 30mm |                                   | x 4 |
| 4. | Center Rail<br>Bracket   | $[\mathcal{D}_{\circ}\mathbb{Q}]$ | x 2 |

| 5. | CSK<br>M4 x 16mm | <b>(</b> Dattitt> | x 8  |
|----|------------------|-------------------|------|
| 6. | CSK<br>M4 x 25mm | Dammum>           | x 26 |
| 7. | M4<br>Allen Key  |                   | x 1  |

Tool required for assembly:

- \* Allen Key ( supplied )
- \* Phillips Screwdriver ( not supplied )

### **ASSEMBLY TIPS**

Remove hardware from box and sort