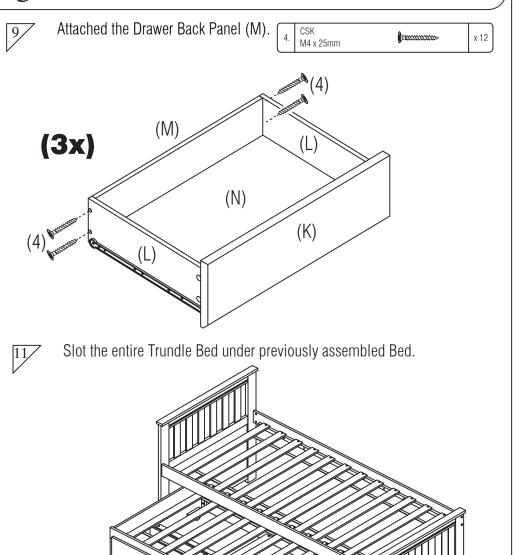

(H) Side Panel x 2

(J) Center Support x 1

(K) Drawer Front Panel x 3

(L) Drawer Side Panel x 6

(M) Drawer Back Panel x 3

(N) Drawer Bottom Panel x 3

(0) Drawer Support x 3

Part in Box 4