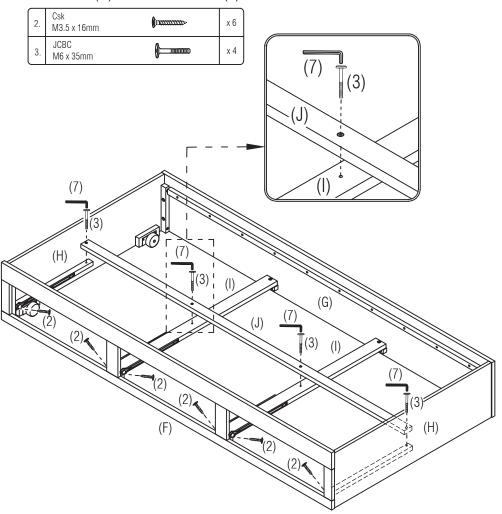

## **WARNING !!**

DO NOT FULLY TIGHTEN ALL BOLTS UNTIL ALL PARTS ARE IN PLACE. FAILURE TO FOLLOW THIS INSTRUCTION MAY CAUSE THE BOLTS TO BE MISALIGNED DURING THE ASSEMBLY.

Attached the Center Support (J) onto the Bottom Support Center (I) and Side Panel (H). Tighten the Bottom Support Center (I) and Side Panel (H) to the Front Panel (F) with CSK Screw.