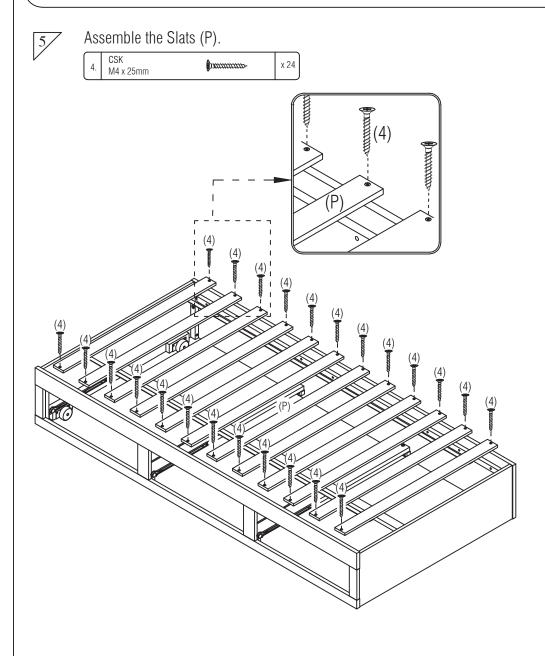

### Hardware List

| 1. | Caster                     | 40             | x 4  |
|----|----------------------------|----------------|------|
| 2. | CSK<br>M3.5 x 16mm         | <b>D</b> ummun | x 22 |
| 3. | JCBC<br>M6 x 35mm          | <u></u>        | x 16 |
| 4. | CSK<br>M4 x 25mm           | Dannanno-      | x 36 |
| 5. | Minifix<br>Housing (Short) |                | x 18 |
| 6. | Connecting<br>Bolt         | <b>9-1</b>     | x 18 |
| 7. | M4<br>Allen Key            |                | x 1  |