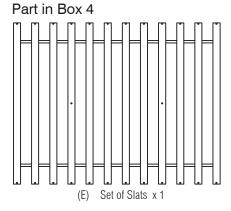

(H) Side Panel x 2

(J) Center Support x 1

(K) Drawer Front Panel x 3

(L) Drawer Side Panel x 6

(M) Drawer Back Panel x 3

(N) Drawer Bottom Panel x 3

(0) Drawer Support x 3

Part in Box 4