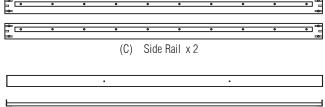

### Part in Box 1





### Part in Box 2









## Hardware List

| 1. | JCBC<br>M6 x 70mm        | <b></b>                           | x 8 |
|----|--------------------------|-----------------------------------|-----|
| 2. | M6 x 15mm<br>Barrel Nut  |                                   | x 8 |
| 3. | Wood Dowel<br>M10 x 30mm |                                   | x 4 |
| 4. | Center Rail<br>Bracket   | $[\mathcal{D}_{\circ}\mathbb{Q}]$ | x 2 |

| 5. | CSK<br>M4 x 16mm | <b>(</b> Dattitt> | x 8  |
|----|------------------|-------------------|------|
| 6. | CSK<br>M4 x 25mm | Dammum>           | x 26 |
| 7. | M4<br>Allen Key  |                   | x 1  |

Tool required for assembly:

- \* Allen Key ( supplied )
- \* Phillips Screwdriver ( not supplied )

### **ASSEMBLY TIPS**

Remove hardware from box and sort by size to check that