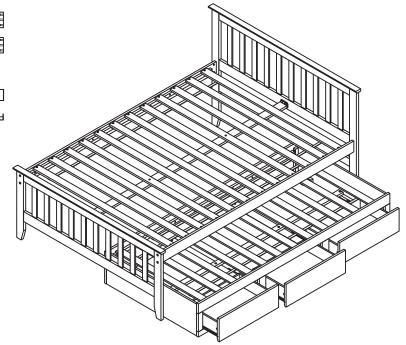

### Part in Box 1





### Part in Box 2









## Hardware List

| 1. | JCBC<br>M6 x 70mm        | <b></b>                           | x 8 |
|----|--------------------------|-----------------------------------|-----|
| 2. | M6 x 15mm<br>Barrel Nut  |                                   | x 8 |
| 3. | Wood Dowel<br>M10 x 30mm |                                   | x 4 |
| 4. | Center Rail<br>Bracket   | $[\mathcal{D}_{\circ}\mathbb{Q}]$ | x 2 |

| 5. | CSK<br>M4 x 16mm | <b>(</b> Dattitt> | x 8  |
|----|------------------|-------------------|------|
| 6. | CSK<br>M4 x 25mm | Dammum>           | x 26 |
| 7. | M4<br>Allen Key  |                   | x 1  |

Tool required for assembly:

- \* Allen Key ( supplied )
- \* Phillips Screwdriver ( not supplied )

### **ASSEMBLY TIPS**

Remove hardware from box and sort by size to check that all ha