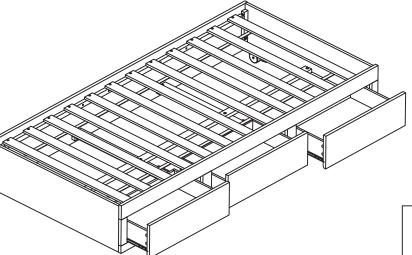

Key  |                   | x 1  |

Tool required for assembly:

- \* Allen Key ( supplied )
- \* Phillips Screwdriver ( not supplied )

### **ASSEMBLY TIPS**

Remove hardware from box and sort by size to check that all hardware and parts are present before assembling. Follow instructions below in the proper sequence to ensure fast, easy and correct assembly.



## **WARNING!!**

DO NOT FULLY TIGHTEN ALL BOLTS UNTIL ALL PARTS ARE IN PLACE. FAILURE TO FOLLOW THIS INSTRUCTION MAY CAUSE THE BOLTS TO BE MISALIGNED DURING THE ASSEMBLY.









(F) Front Panel x 1



(G) Back Panel x 1



(H) Side Panel x 2



(J) Center Support x 1



(K) Drawer Front Panel x 3



(L) Drawer Side Panel x 6



(M) Drawer Back Panel x 3



(N) Drawer Bottom Panel x 3



(0) Drawer Support x 3



Part in Box 4





### Hardware List

| 1. | Caster                     | 40             | x 4  |
|----|----------------------------|----------------|------|
| 2. | CSK<br>M3.5 x 16mm         | <b>D</b> ummun | x 22 |
| 3. | JCBC<br>M6 x 35mm          | <u></u>        | x 16 |
| 4. | CSK<br>M4 x 25mm           | Dannanno-      | x 36 |
| 5. | Minifix<br>Housing (Short) |                | x 18 |
| 6. | Connecting<br>Bolt         | <b>9-1</b>     | x 18 |
| 7. | M4<br>Allen Key            |                | x 1  |

Tool required for assembly:

- \* Allen Key ( supplied )
- \* Phillips Screwdriver ( not supplied )

#### **ASSEMBLY TIPS**

Remove hardware from box and sort by size to check that all hardware and parts are present before assembling. Follow instructions below in the proper sequence to ensure fast