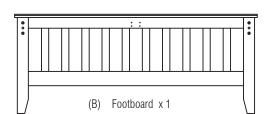

### Part in Box 1





### Part in Box 2









## Hardware List

| 1. | JCBC<br>M6 x 70mm        | <b></b>                           | x 8 |
|----|--------------------------|-----------------------------------|-----|
| 2. | M6 x 15mm<br>Barrel Nut  |                                   | x 8 |
| 3. | Wood Dowel<br>M10 x 30mm |                                   | x 4 |
| 4. | Center Rail<br>Bracket   | $[\mathcal{D}_{\circ}\mathbb{Q}]$ | x 2 |

| 5. | CSK<br>M4 x 16mm | <b>(</b> Dattitt> | x 8  |
|----|------------------|-------------------|------|
| 6. | CSK<br>M4 x 25mm | Dammum>           | x 26 |
| 7. | M4<br>Allen Key  |                   | x 1  |

Tool required for assembly:

- \* Allen Key ( supplied )
- \* Phillips Screwdriver ( not supplied )

### **ASSEMBLY TIPS**

Remove hardware from box and sort b