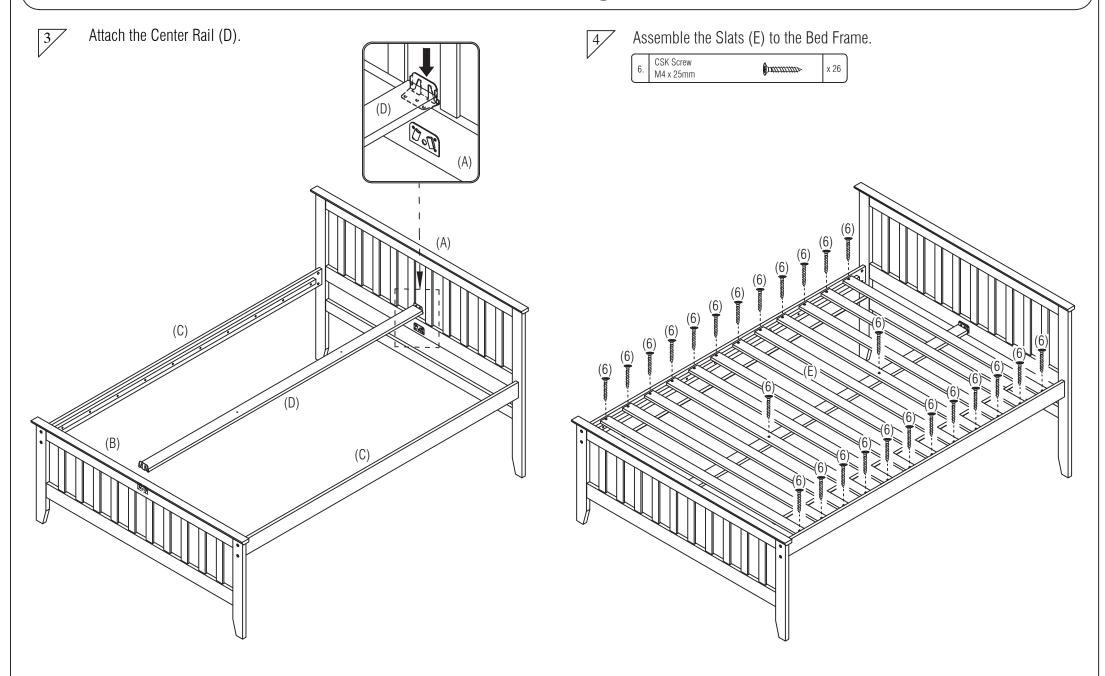

## Hardware List

| 1. | JCBC<br>M6 x 70mm        | <b></b>                           | x 8 |
|----|--------------------------|-----------------------------------|-----|
| 2. | M6 x 15mm<br>Barrel Nut  |                                   | x 8 |
| 3. | Wood Dowel<br>M10 x 30mm |                                   | x 4 |
| 4. | Center Rail<br>Bracket   | $[\mathcal{D}_{\circ}\mathbb{Q}]$ | x 2 |

| 5. | CSK<br>M4 x 16mm | <b>(</b> Dattitt> | x 8  |
|----|------------------|-------------------|------|
| 6. | CSK<br>M4 x 25mm | Dammum>           | x 26 |
| 7. | M4<br>Allen Key  |                   | x 1  |